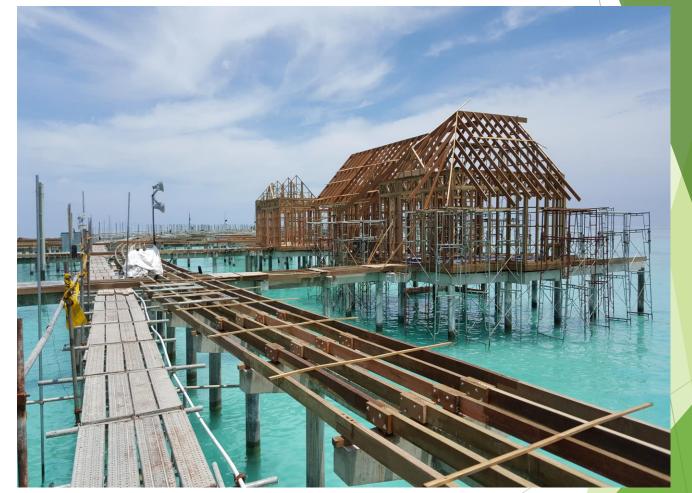

# **Our Services**

- Design and technical consultancy
- Engineering and architectural support
- Mock up fabrication
- Pre-finished timber components / polishing
- Timber grading / quality certification
- Project Site Management
- In Country Installation Team
- Logistics support
- Coordination with other trades e.g. MEP
- FSC Certified



Shangri La Beach Villa Mock up in KK Factory

# Prefabricated Modular Construction

- Quick Build without compromising quality
- Fully standing and waterproof environment in 10-14 days

- Reduced delivery costs
- Reduced time on site
- Reduced waste
- > Easy access for all Trades



## Multi Step Process

- Step 1, Substructure.
- Step 2, Wall Frames.
- Step 3, Roof Structure.
- Step 4, External Cladding.
- Step 5, Internal Cladding
- Step 6, Decking.



#### Prefab Wall Frames





Day One

Day Four



Ready for Thermal Insulation



Ready for External Cladding

## Scope of Work

#### LAND VILLAS

 Superstructure erected on RC slab, to include all Wall Frames, T&G Flooring, Internal and External Cladding, Roofing Timbers and Roof Finishes, to include Ironwood Shingles to Coconut Thatching and all Doors and Windows with Functional Ironmongery

#### WATER VILLAS

- Superstructure starts with Timber floor Joists chemically anchored to RC Beams, and then Sub Floor fixed. Erection continues with all Wall Frames, T&G Flooring, Decking and Stairs to Sea, Internal and External Cladding, Roofing Timbers and Roof Finishes, to include Ironwood Shingles to Coconut Thatching and all Doors and Windows with Functional Ironmongery
- EXCLUSIONS All Wet