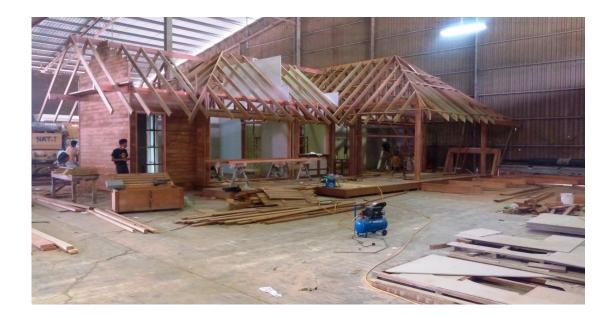

## Building a Mock Up

- Fully operational mock up villas in KK factory
- Saves up to 3 6 months of Project Time
- Ability to fabricate in stages
- Allows real time design development and adjustment
- Can be used for marketing purposes

Vakkaru Mock Up in Kota Kinabalu

# Vakkaru Mock Up in KK

Aerial view of factory in Kota Kinabalu, Sabah