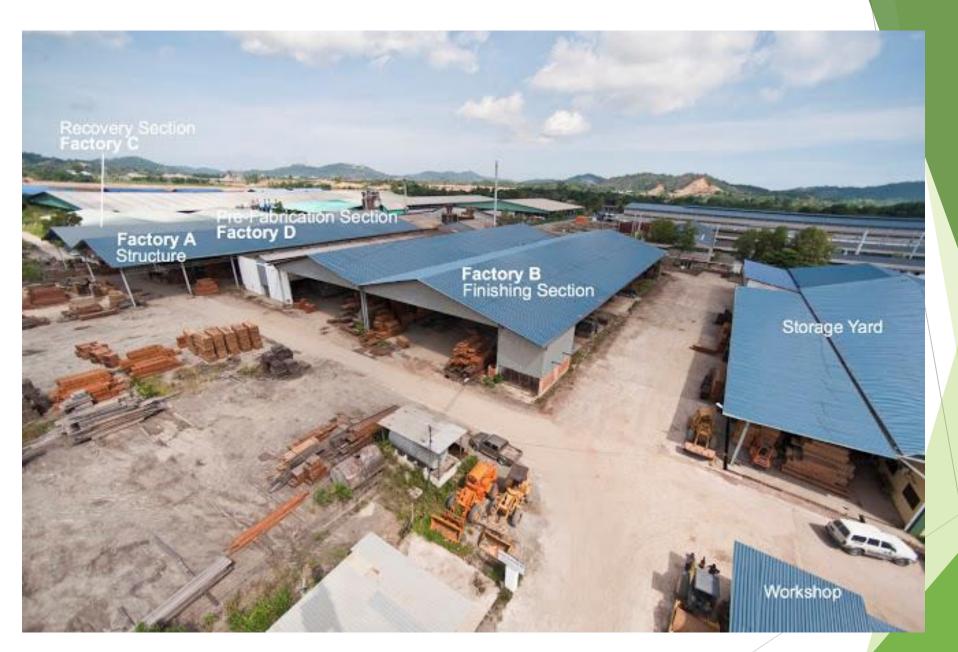

ructure starts with Timber floor Joists chemically anchored to RC Beams, and then Sub Floor fixed. Erection continues with all Wall Frames, T&G Flooring, Decking and Stairs to Sea, Internal and External Cladding, Roofing Timbers and Roof Finishes, to include Ironwood Shingles to Coconut Thatching and all Doors and Windows with Functional Ironmongery
- EXCLUSIONS All Wet works inclusive of Tiling, Screeding, Plastering, Painting, fixed Furnishings, and other specialist ID, M&E and Lighting.

## Building a Mock Up

- Fully operational mock up villas in KK factory
- Saves up to 3 6 months of Project Time
- Ability to fabricate in stages
- Allows real time design development and adjustment
- Can be used for marketing purposes



Vakkaru Mock Up in Kota Kinabalu





# Vakkaru Mock Up in KK





Aerial view of factory in Kota Kinabalu, Sabah

#### **Product Range**

- Wall Frames
- External Cladding
- Interior Cladding
- Doors & Windows
- Flooring
- Decking
- Shingles
- Jetties & Walkways
- Pergolas

- Engineered columns
- Privacy Screens
- Ceiling cladding / sunboard
- Ironmongery
- Glazing
- Netting
- Steelwork

#### Walkways & Jetties







## Doors & Windows





# Roof Shingles









## **Engineered Columns**











Thank you.

Represented by Luckxus Resorts In The Americas.