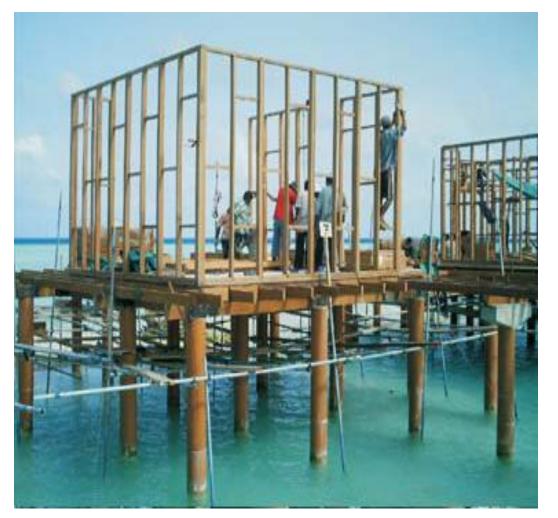

# Prefabricated Modular Construction

- Quick Build without compromising quality
- Fully standing and waterproof environment in 10-14 days

- Reduced delivery costs
- Reduced time on site
- Reduced waste
- > Easy access for all Trades

## Multi Step Process

- Step 1, Substructure.
- Step 2, Wall Frames.
- Step 3, Roof Structure.
- Step 4, External Cladding.
- Step 5, Internal Cladding
- Step 6, Decking.