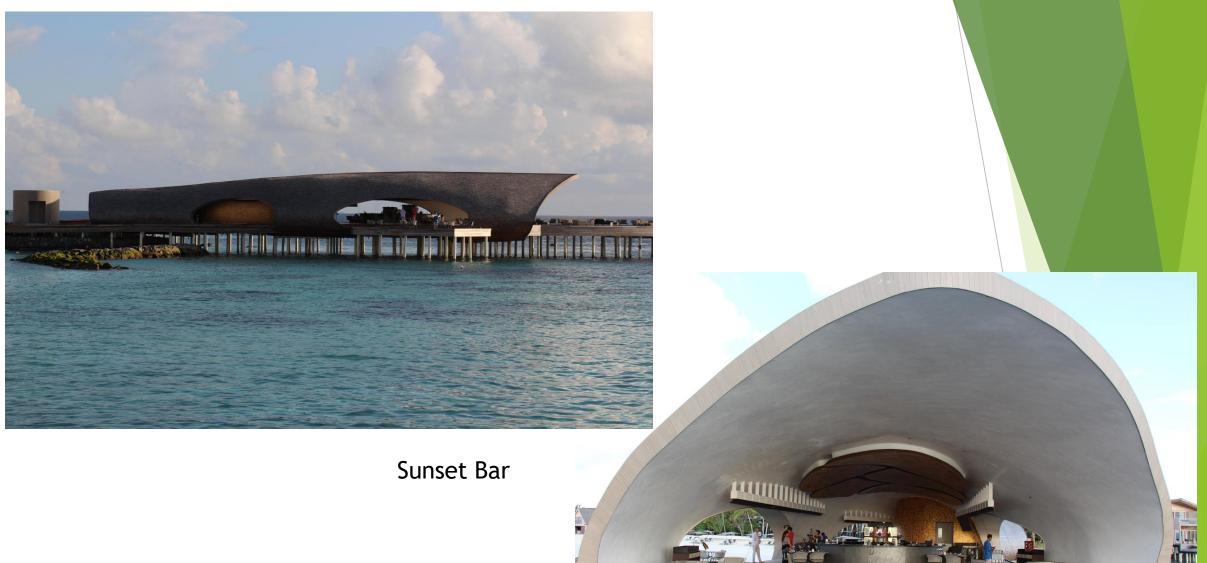

### St Regis Vommuli Resort, Maldives

Supply & Install - 34 Lagoon Villas, 5 Water Suites, Presidential Villa, Communal Pavilion, Sunset Bar, Spa, Arrival & Service Jetty, Over water Walkways & Jetties