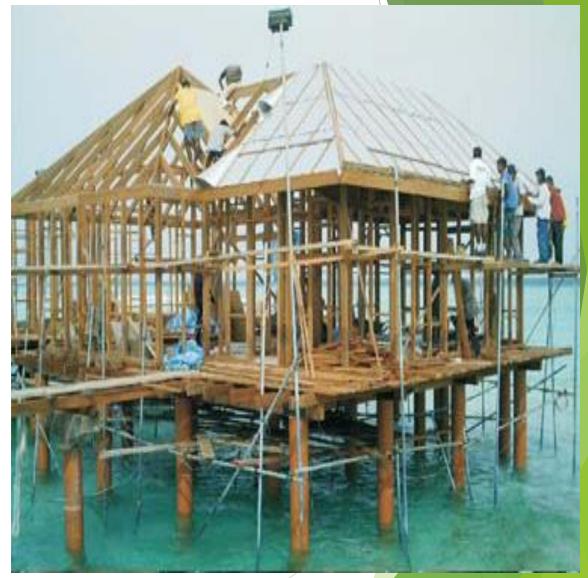

# Prefabricated Modular Construction

- Quick Build without compromising quality
- Fully standing and waterproof environment in 10-14 days

- Reduced delivery costs
- Reduced time on site
- Reduced waste
- > Easy access for all Trades

## Multi Step Process

- Step 1, Substructure.
- Step 2, Wall Frames.
- Step 3, Roof Structure.
- Step 4, External Cladding.
- Step 5, Internal Cladding
- Step 6, Decking.