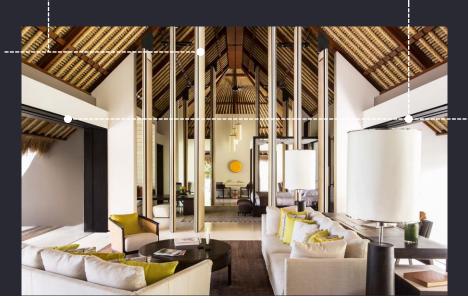

### Timber ROOF

Doors and Windows

Feature Door Sketch

5.5 meter high, pivoted timber pivot feature door

5.5 meter wide, timber framed sliding stacking glazed door

Photos from Ani Villas Resort – Sri Lanka

#### Timber **DOORS** AND WINDOWS

Solid timber sliding folding

Photos from Ani Villas Resort – Sri Lanka