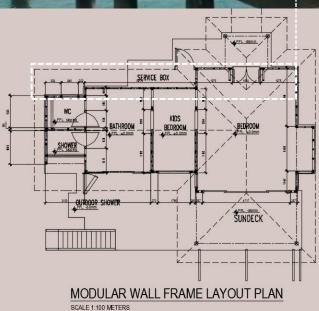

# Timber COLUMNS AND BEAMS

Walls

TYPICAL WALL FRAME CONNECTION DETAIL

Timber Wall Frame Timber Wall Frame ------

Floor base Board --Timber Joist

Typical timber wall frame to timber concrete slab connection detail

Timber WALLS

Application of anti-rust substance to all exposed metal bolt and nut

TYPICAL MODULAR WALL FRAME FIXING DETAILS

Typical timber wall frame to timber wall frame connection detail

-Gable Wall Frame