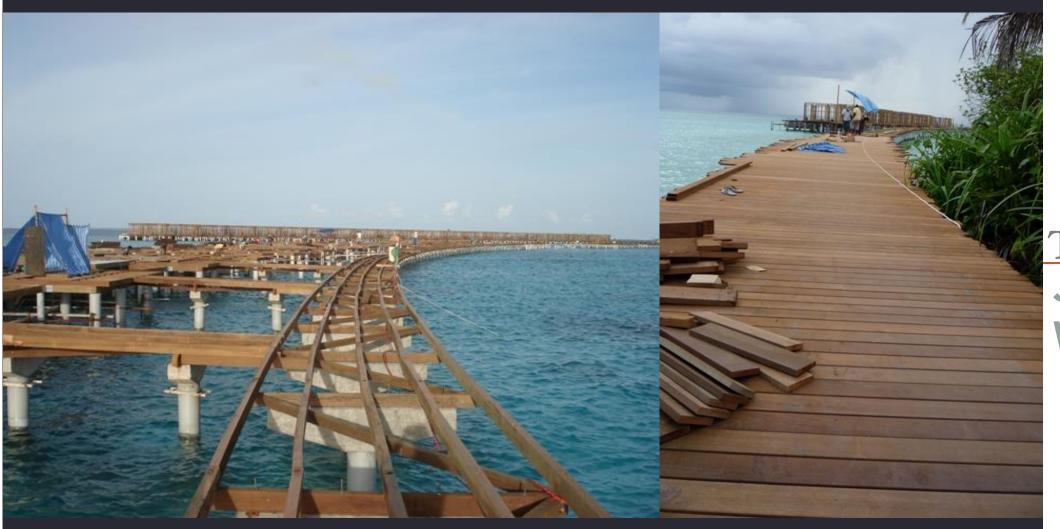

# Timber JETTIES & WALKWAYS

Shangri-La Resort – Maldives

# Timber JETTIES & WALKWAYS

Photos from St.Regis Vommuli Resort – Maldives