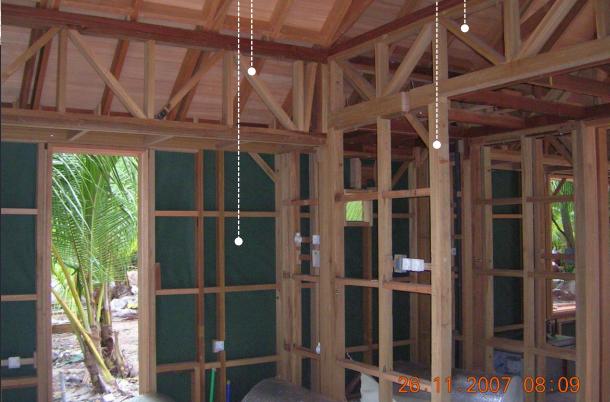

### Timber FLOOR

lime-washed timber floor board

Timber t&g floor board

Columns and Beams

Shiplap Connection with Concealed Bolt and Nut Timber Column to Timber Beam

Photos from Waldorf Astoria Ithaafushi Resort – Maldives

Timber
COLUMNS
AND
BEAMS

Bolt and Nut with Metal Bracket connection for Timber Column

TYPICAL PROFILED TIMBER COLUMN

# Timber COLUMNS AND BEAMS

Walls

TYPICAL WALL FRAME CONNECTION DETAIL

Timber Wall Frame Timber Wall Frame ------

Floor base Board --Timber Joist

Typical timber wall frame to timber concrete slab connection detail