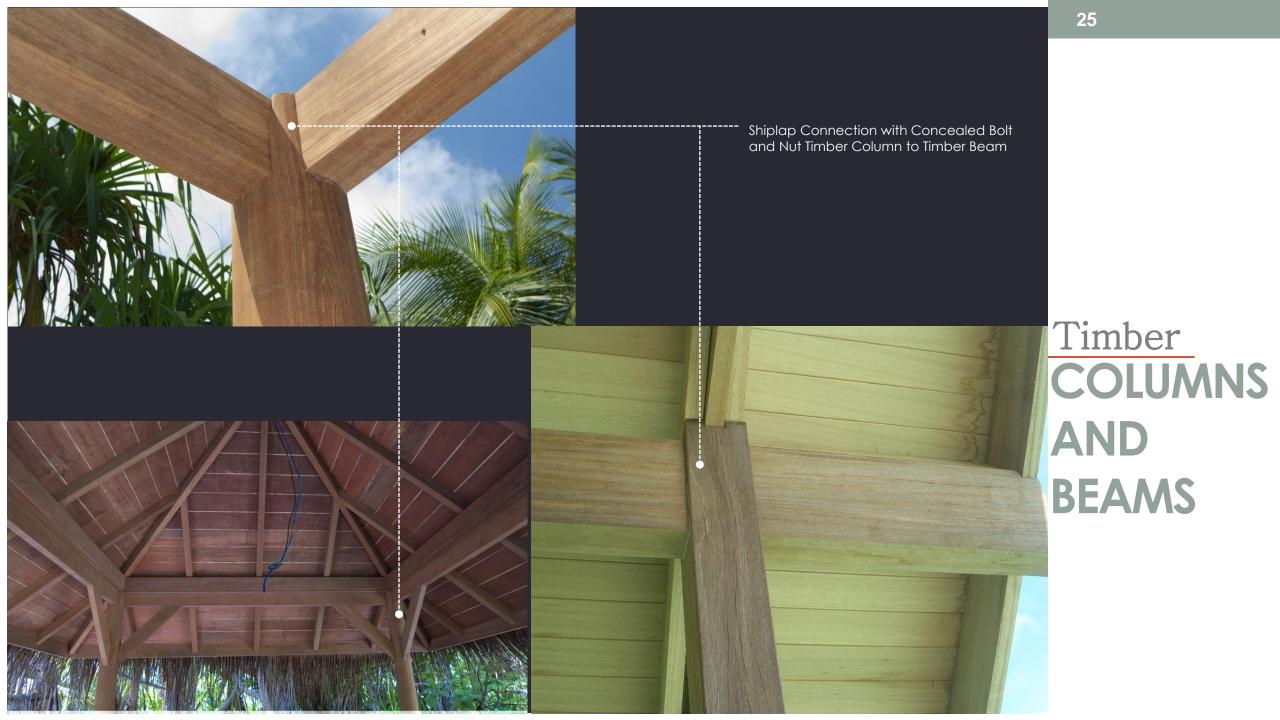

### Timber FLOOR

lime-washed timber floor board

Timber t&g floor board

Columns and Beams

Shiplap Connection with Concealed Bolt and Nut Timber Column to Timber Beam

Photos from Waldorf Astoria Ithaafushi Resort – Maldives

Timber
COLUMNS
AND
BEAMS

Bolt and Nut with Metal Bracket connection for Timber Column

TYPICAL PROFILED TIMBER COLUMN