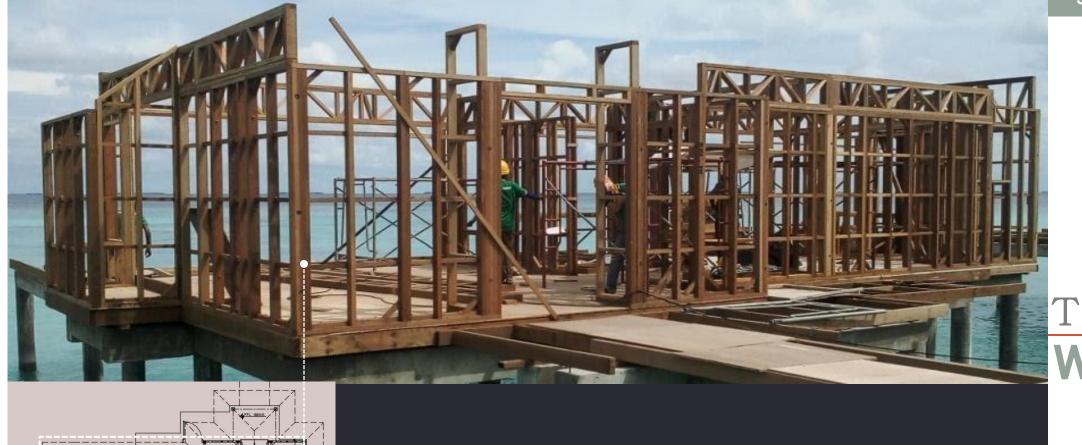

# Timber COLUMNS AND BEAMS

Walls

TYPICAL WALL FRAME CONNECTION DETAIL

Timber Wall Frame Timber Wall Frame ------

Floor base Board --Timber Joist

Typical timber wall frame to timber concrete slab connection detail

Timber WALLS

Application of anti-rust substance to all exposed metal bolt and nut

TYPICAL MODULAR WALL FRAME FIXING DETAILS

Typical timber wall frame to timber wall frame connection detail

-Gable Wall Frame

-- Solid Timber Beam

----- Solid Timber Column

External Wall Frame
External Web Beam

Internal Wall Frame
Internal Web Beam

Photos from Waldorf Astoria Ithaafushi Resort– Maldives

Photos from Magudhdhuva Resort – Maldives