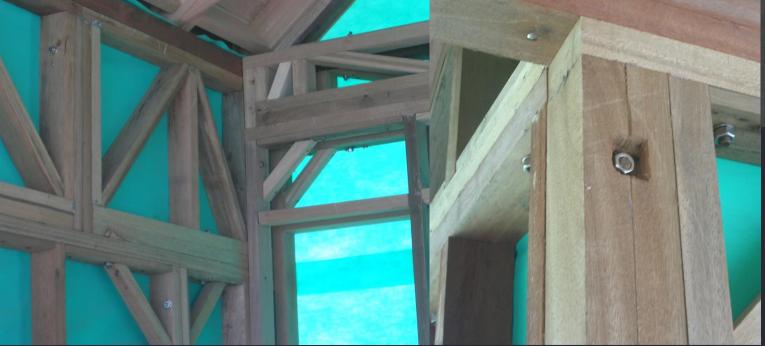

Timber
COLUMNS
AND
BEAMS

Bolt and Nut with Metal Bracket connection for Timber Column

TYPICAL PROFILED TIMBER COLUMN

# Timber COLUMNS AND BEAMS

Walls

TYPICAL WALL FRAME CONNECTION DETAIL

Timber Wall Frame Timber Wall Frame ------

Floor base Board --Timber Joist

Typical timber wall frame to timber concrete slab connection detail

Timber WALLS

Application of anti-rust substance to all exposed metal bolt and nut

TYPICAL MODULAR WALL FRAME FIXING DETAILS

Typical timber wall frame to timber wall frame connection detail

-Gable Wall Frame