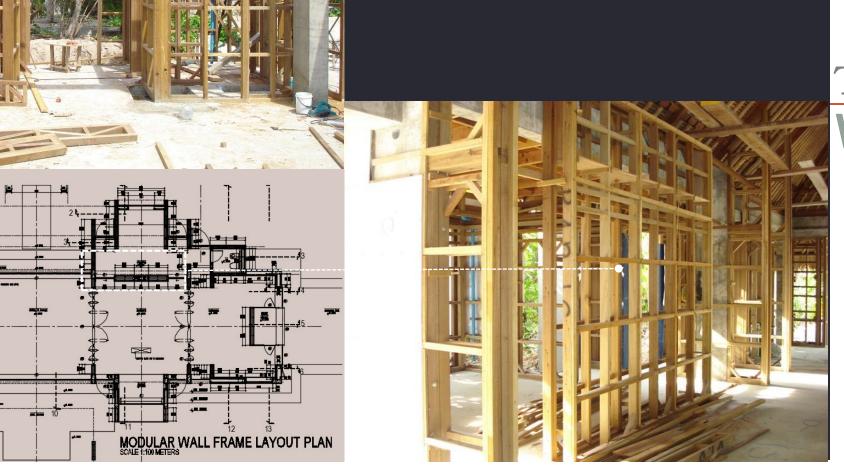

# Timber COLUMNS AND BEAMS

Walls

TYPICAL WALL FRAME CONNECTION DETAIL

Timber Wall Frame Timber Wall Frame ------

Floor base Board --Timber Joist

Typical timber wall frame to timber concrete slab connection detail

Timber WALLS

Application of anti-rust substance to all exposed metal bolt and nut

TYPICAL MODULAR WALL FRAME FIXING DETAILS

Typical timber wall frame to timber wall frame connection detail

-Gable Wall Frame