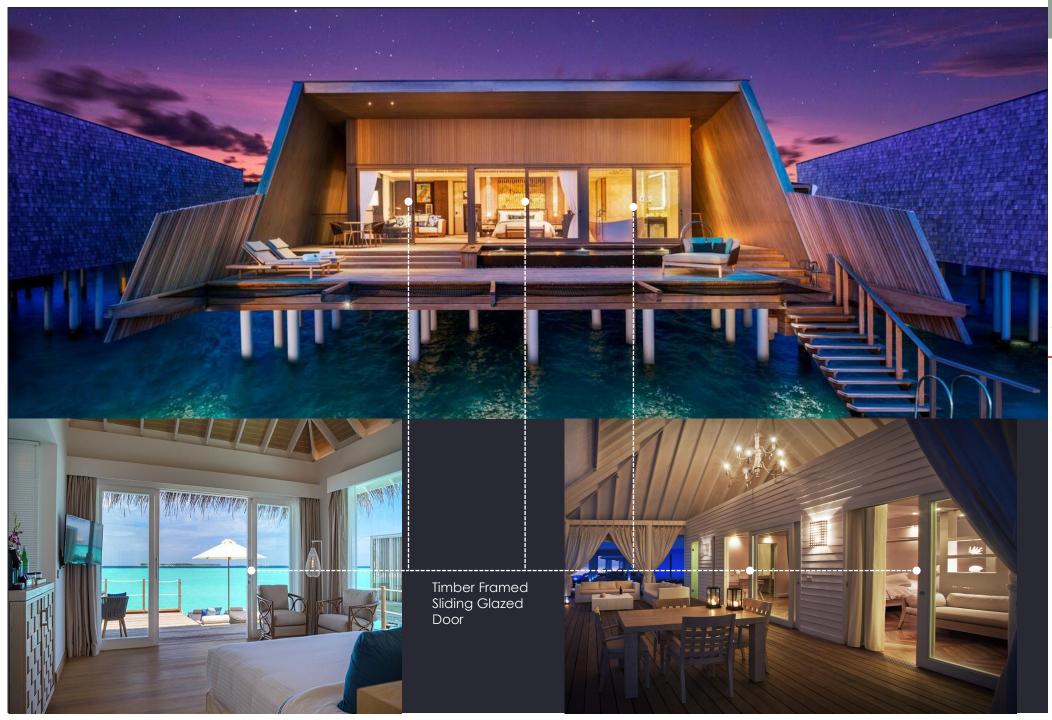

### Timber ROOF

Doors and Windows

Feature Door Sketch

5.5 meter high, pivoted timber pivot feature door

5.5 meter wide, timber framed sliding stacking glazed door

Photos from Ani Villas Resort – Sri Lanka

#### Timber **DOORS** AND WINDOWS

Solid timber sliding folding

Photos from Ani Villas Resort – Sri Lanka