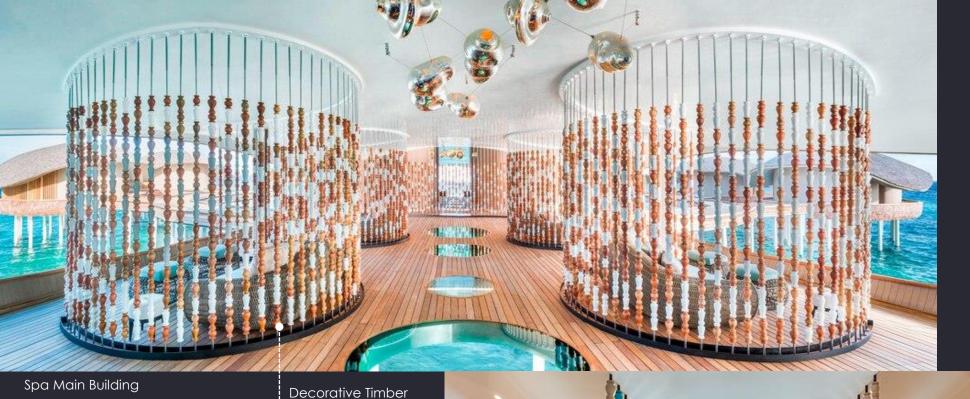

## Timber WALL PARTITION

Decorative Timber Vases on Stainless Steel Poles

Decorative Timber --Vases on Stainless
Steel Poles

Concept by WOW Architects, Singapore. Supply and Install by Borneo Benar.

VIP Waiting Room