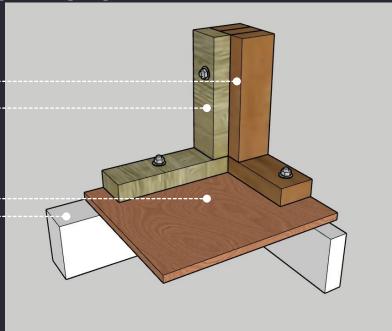

# Timber COLUMNS AND BEAMS

Walls

TYPICAL WALL FRAME CONNECTION DETAIL

Timber Wall Frame Timber Wall Frame ------

Floor base Board --Timber Joist

Typical timber wall frame to timber concrete slab connection detail