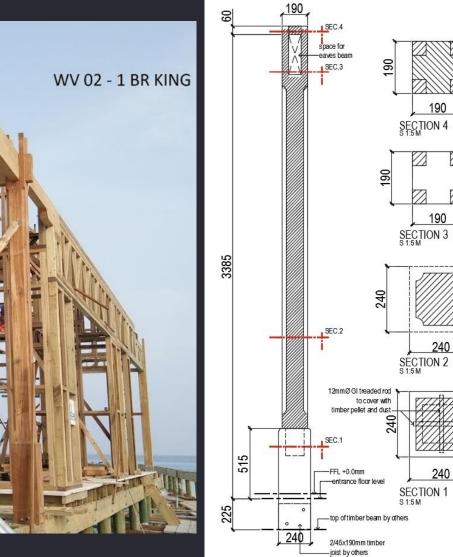

Timber
COLUMNS
AND
BEAMS

Bolt and Nut with Metal Bracket connection for Timber Column

TYPICAL PROFILED TIMBER COLUMN

# Timber COLUMNS AND BEAMS

Walls

TYPICAL WALL FRAME CONNECTION DETAIL

Timber Wall Frame Timber Wall Frame ------

Floor base Board --Timber Joist

Typical timber wall frame to timber concrete slab connection detail