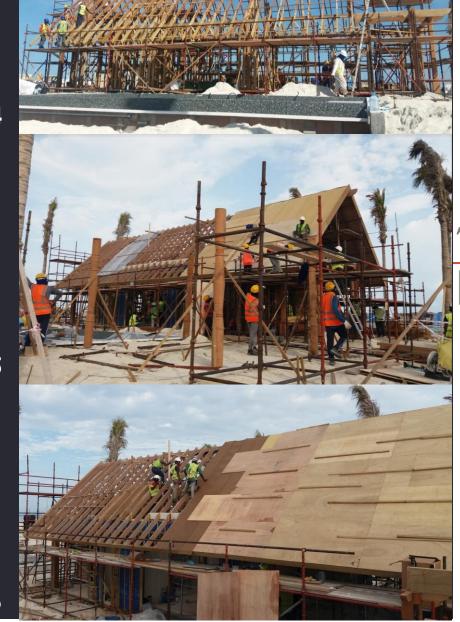

## Timber CEILING

Constance Halaveli Resort – Maldives

-- Sunboard <sup>·</sup> Ceiling Board

Roof

Timber Shingles

Timber ROOF

Photos from Ani Villas Sri Lanka – Maldives

Photos from Thudufushi Resort– Maldives

Timber Main Rafters & Purlins

Cadjan Roof Finish

Bamboo Rafters

Photos from Cheval Blanc Randheli Resort – Maldives

## Timber ROOF

Cheval Blanc Randheli Resort – Maldives Primary Timber Fascia

Timber Main Rafters & Purlins

Cadjan Roof Finish

Bamboo Rafters

Bamboo Kick Rafter