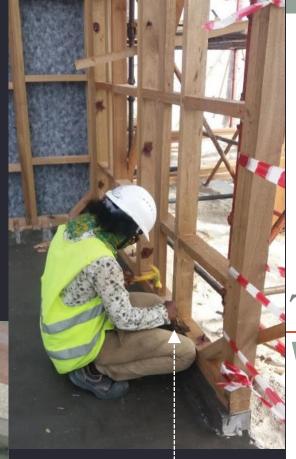

Floors

Shangri-La Resort - Maldives

Drilling of timber joist into concrete beam

Photos from Fushivelavaru Resort - Maldives