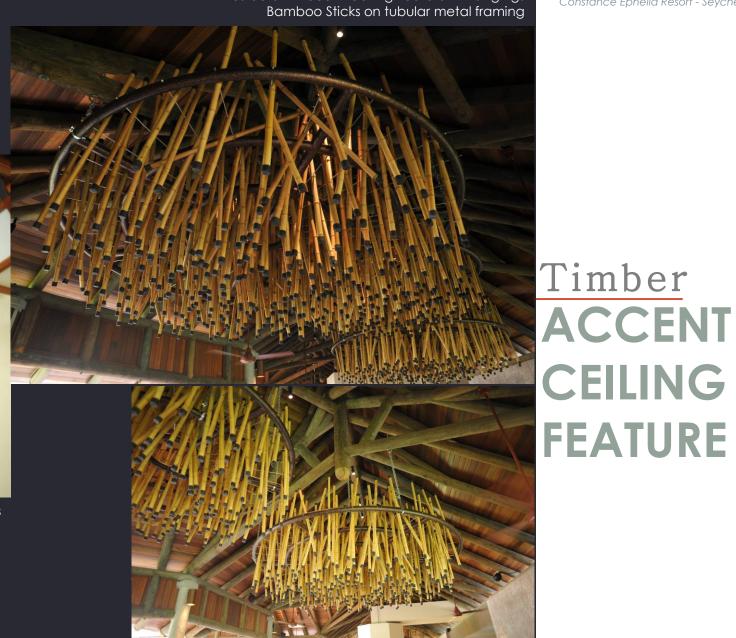

# Timber CANTILEVER BEAM AND SUN NETTING

· Acoustic Slatted

Timber Ceiling Panels

Photos from

Ani Villas Sri Lanka – Maldives

Photos from Constance Ephelia Resort - Seychelles

Restaurant Accent Ceiling Feature - Criss-cross timber hanging ceiling panels