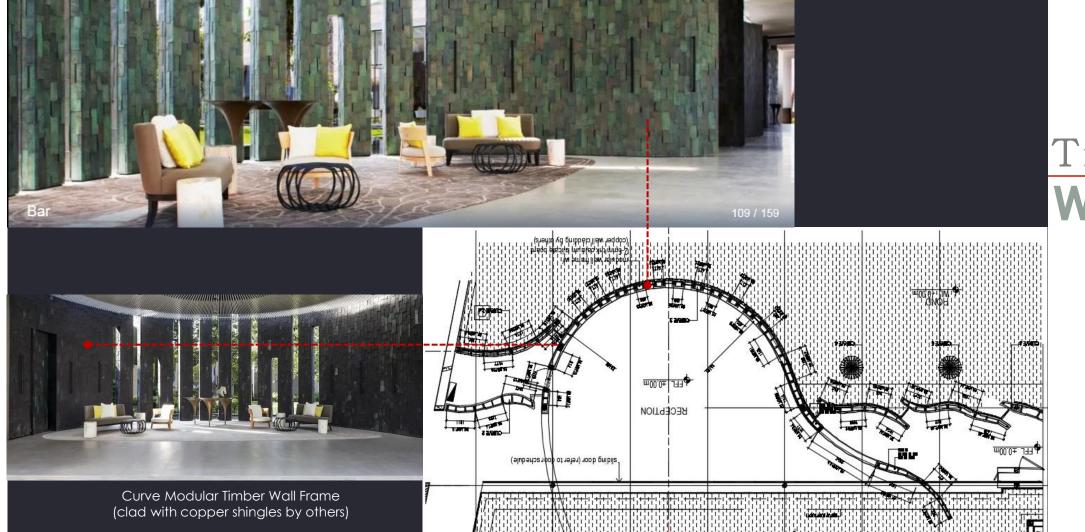

Photos from

Cheval Blanc Randheli Resort – Maldives

Photos from Constance Halaveli Resort – Maldives

Curve Modular Timber Wall Frame

Vakkaru Resort – Maldives

Rough-sawn Bevel timber wall cladding

Painted Timber Bevel wall cladding