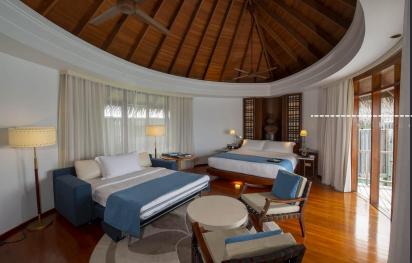

Walls



TYPICAL WALL FRAME CONNECTION DETAIL

Timber Wall Frame Timber Wall Frame ------

Floor base Board --Timber Joist







Typical timber wall frame to timber concrete slab connection detail





Timber WALLS

Application of anti-rust substance to all exposed metal bolt and nut

TYPICAL MODULAR WALL FRAME FIXING DETAILS

Typical timber wall frame to timber wall frame connection detail



-Gable Wall Frame

-- Solid Timber Beam

----- Solid Timber Column

External Wall Frame
External Web Beam

Internal Wall Frame
Internal Web Beam



Photos from Waldorf Astoria Ithaafushi Resort– Maldives



Photos from Magudhdhuva Resort – Maldives









Photos from

Cheval Blanc Randheli Resort – Maldives



Photos from Constance Halaveli Resort – Maldives





Curve Modular Timber Wall Frame









Vakkaru Resort – Maldives











Rough-sawn Bevel timber wall cladding



Painted Timber Bevel wall cladding

Photos from Athuruga Resort – Maldives



Photos from St. Regis Vommuli Resort – Maldives

Photos from







--- Vertical timber slatted wall cladding

Horizontal timber t&g wall cladding





Ceiling

Photos from Baglioni Maagau Resort – Maldives

Grooved Ceiling Plyboard Grooved Ceiling Plyboard



### Timber CEILING

Photos from Shangri-La Resort – Maldives

Natural Wallpaper on Plywood

Sunboard on exterior



## Timber CEILING



Constance Halaveli Resort – Maldives

-- Sunboard <sup>·</sup> Ceiling Board







Roof



Timber Shingles

Timber ROOF

Photos from Ani Villas Sri Lanka – Maldives



Photos from Thudufushi Resort– Maldives

Timber Main Rafters & Purlin