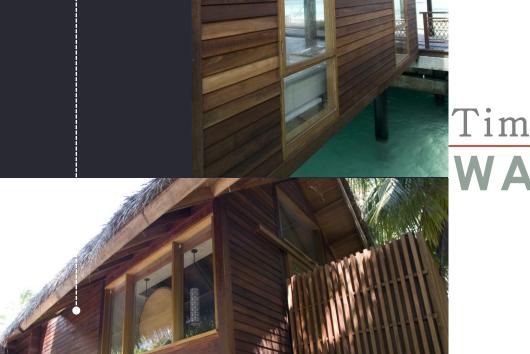

Photos from

Cheval Blanc Randheli Resort – Maldives

Photos from Constance Halaveli Resort – Maldives

Curve Modular Timber Wall Frame

Vakkaru Resort – Maldives

Rough-sawn Bevel timber wall cladding

Painted Timber Bevel wall cladding

Photos from Athuruga Resort – Maldives

Photos from St. Regis Vommuli Resort – Maldives

Photos from

--- Vertical timber slatted wall cladding

Horizontal timber t&g wall cladding

Ceiling

Photos from Baglioni Maagau Resort – Maldives