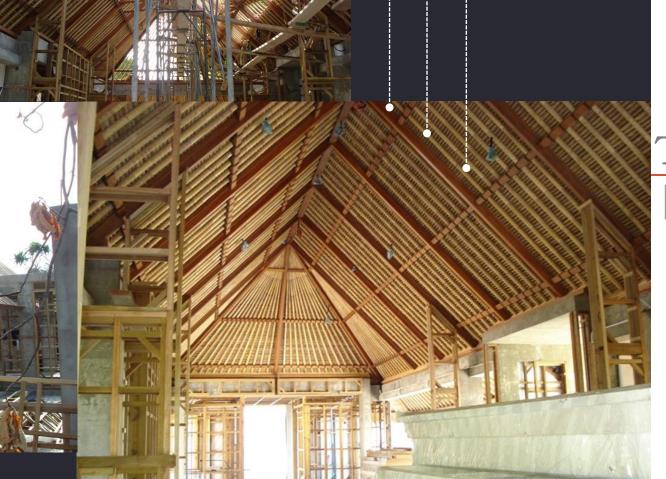

Timber Main Rafters & Purlins

Cadjan Roof Finish

Bamboo Rafters

Photos from Cheval Blanc Randheli Resort – Maldives

## Timber ROOF

Cheval Blanc Randheli Resort – Maldives Primary Timber Fascia

Timber Main Rafters & Purlins

Cadjan Roof Finish

Bamboo Rafters

Bamboo Kick Rafter

### Timber ROOF

Photos from Waldorf Astoria Ithaafushi Resort– Maldives

Rafters 4

**2** Rafters

1 Roof Ridge

Wall Paper Ceiling Finish **5** 

**3** Rafters

Timber

Plywood Base 6

Thermal Insulation

Waterproofing

Synthetic Thatch

Natural Wall Paper on Plywood Base and Exposed Timber Rafters i