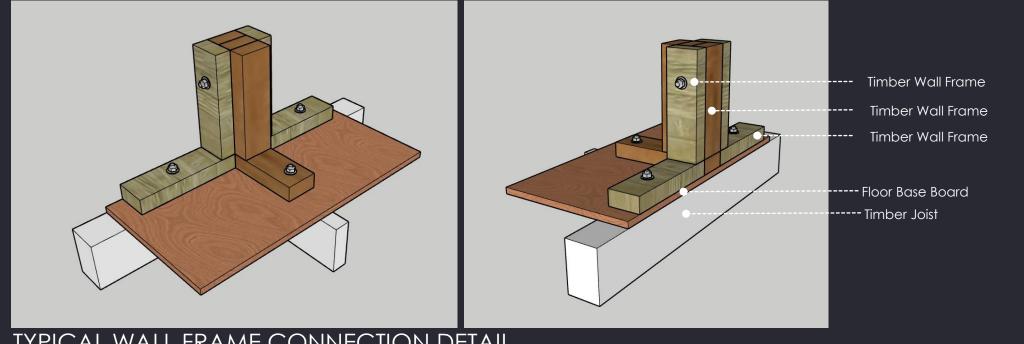

# Timber COLUMNS AND BEAMS

Walls

TYPICAL WALL FRAME CONNECTION DETAIL

Timber Wall Frame Timber Wall Frame ------

Floor base Board --Timber Joist

Typical timber wall frame to timber concrete slab connection detail