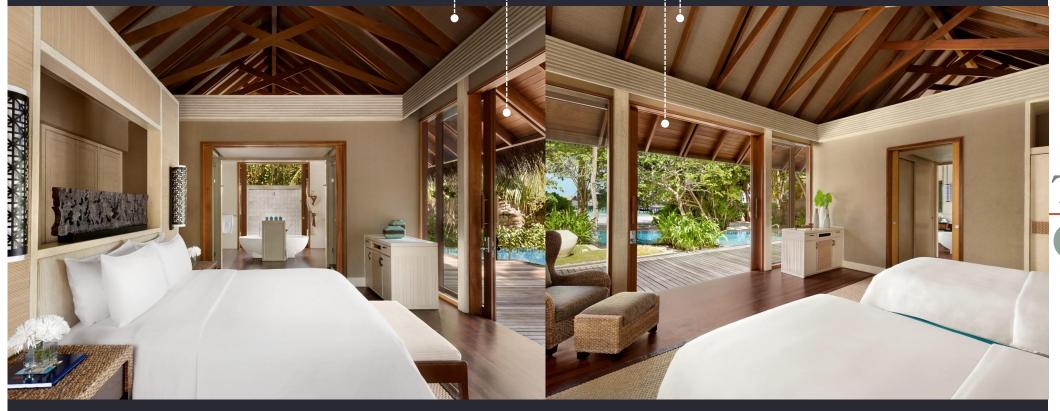

### Timber FLOOR

lime-washed timber floor board

Timber t&g floor board

Columns and Beams

Shiplap Connection with Concealed Bolt and Nut Timber Column to Timber Beam

Photos from Waldorf Astoria Ithaafushi Resort – Maldives