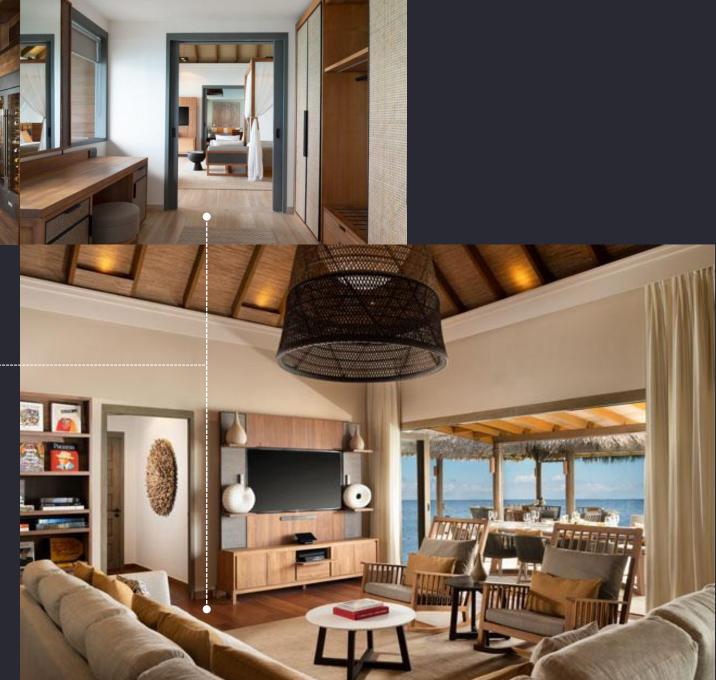

### Timber FLOOR

lime-washed timber floor board

Timber t&g floor board

Columns and Beams

Shiplap Connection with Concealed Bolt and Nut Timber Column to Timber Beam

Photos from Waldorf Astoria Ithaafushi Resort – Maldives