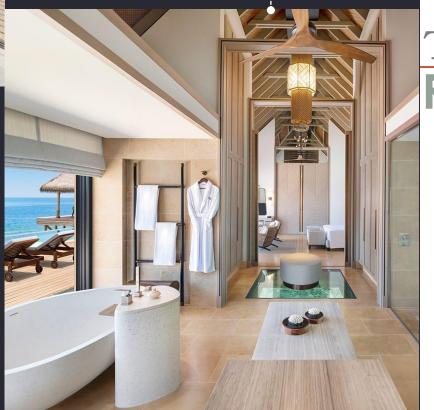

### Timber ROOF

Doors and Windows

Feature Door Sketch

5.5 meter high, pivoted timber pivot feature door

5.5 meter wide, timber framed sliding stacking glazed door

Photos from Ani Villas Resort – Sri Lanka

#### Timber **DOORS** AND WINDOWS

Solid timber sliding folding

Photos from Ani Villas Resort – Sri Lanka