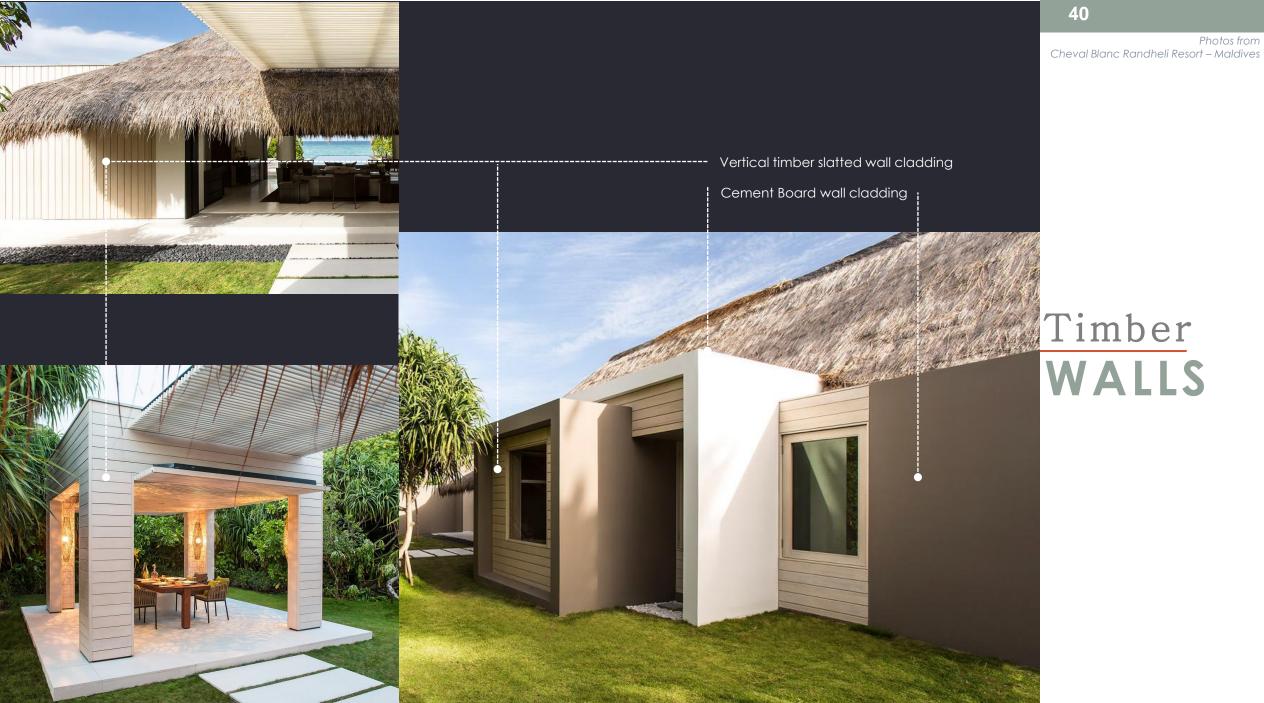

Photos from

Cheval Blanc Randheli Resort – Maldives

Photos from Constance Halaveli Resort – Maldives

Curve Modular Timber Wall Frame

Vakkaru Resort – Maldives

Rough-sawn Bevel timber wall cladding

Painted Timber Bevel wall cladding

Photos from Athuruga Resort – Maldives

Photos from St. Regis Vommuli Resort – Maldives

Photos from

--- Vertical timber slatted wall cladding

Horizontal timber t&g wall cladding

Ceiling

Photos from Baglioni Maagau Resort – Maldives