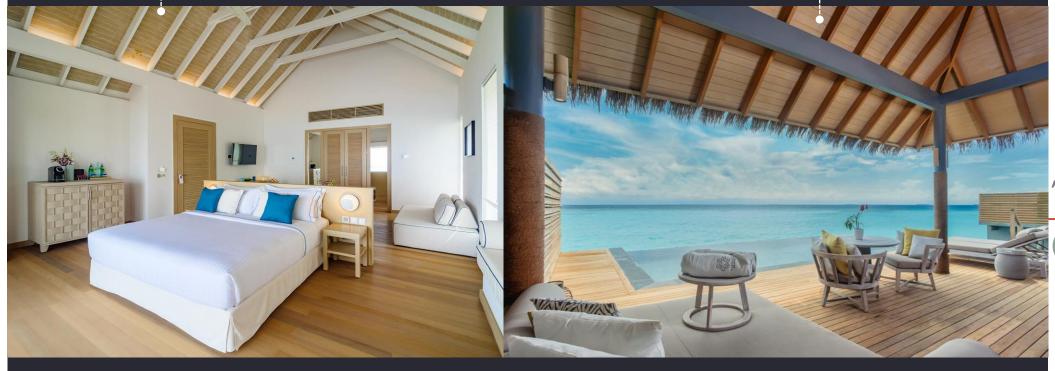

Floors

Shangri-La Resort - Maldives

Drilling of timber joist into concrete beam

Photos from Fushivelavaru Resort - Maldives

## Timber FLOOR

timber joists and noggings ...

**DWV** - 07

Athuruga Resort – Maldives 1

Fushivelavaru Resort – Maldives 2

Soneva Jani Resort – Maldives 3

Shangri-La Resort - Maldives 4

T&G Floor Board 4