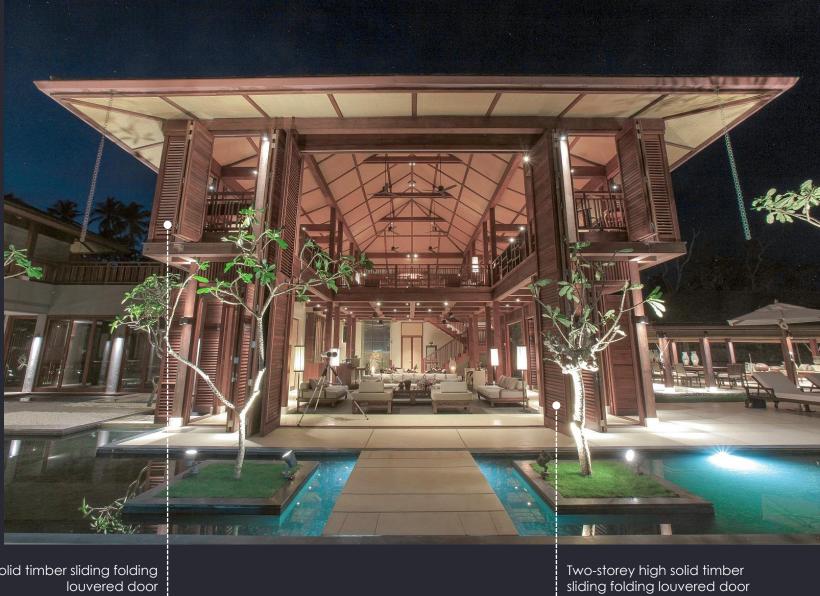

#### Timber **DOORS** AND WINDOWS

Solid timber sliding folding

Photos from Ani Villas Resort – Sri Lanka