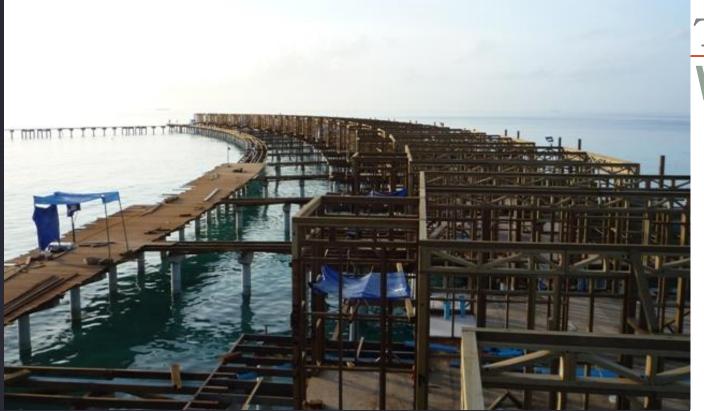

### TABLE OF Contents

- Jetties and Walkways
- Decks
- Floors
- Columns and Beams
- Walls
- Ceilings
- Roofs
- Doors & Windows
- □ Privacy Screens
- Others

Jetties and Walkways

Photos from Magudhdhuva Resort – Maldives

# Timber JETTIES & WALKWAYS

Shangri-La Resort – Maldives

# Timber JETTIES & WALKWAYS

Photos from St.Regis Vommuli Resort – Maldives

# Timber JETTIES & WALKWAYS

Photos from

Thudufushi Resort – Maldives

Decks

Photos from Baglioni Maagau Resort – Maldives

timber deck board

45 degree timber deck board

timber deck board