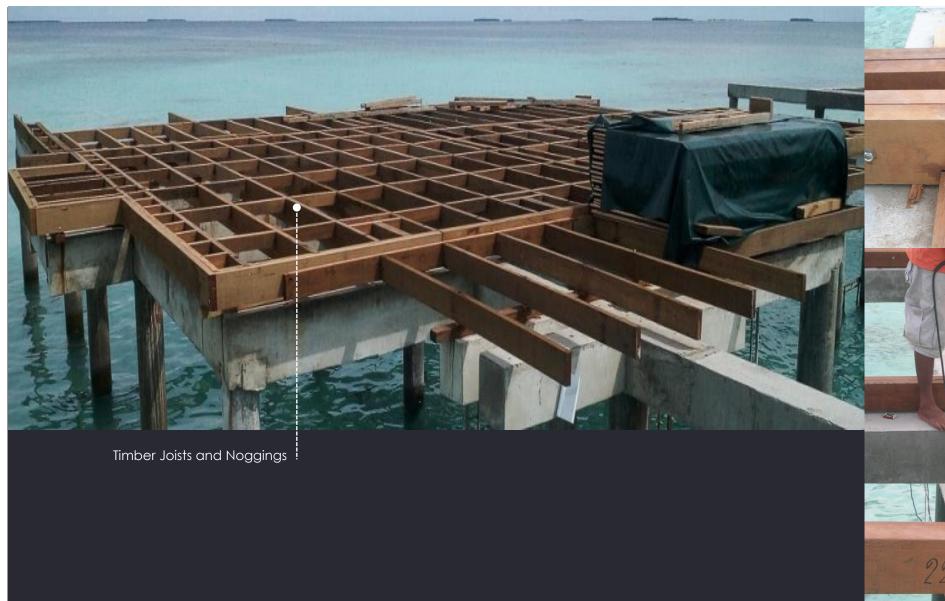

Floors

Shangri-La Resort - Maldives

Drilling of timber joist into concrete beam

Photos from Fushivelavaru Resort - Maldives

## Timber FLOOR

timber joists and noggings ...

**DWV** - 07

Athuruga Resort – Maldives 1

Fushivelavaru Resort – Maldives 2

Soneva Jani Resort – Maldives 3

Shangri-La Resort - Maldives 4

T&G Floor Board 4