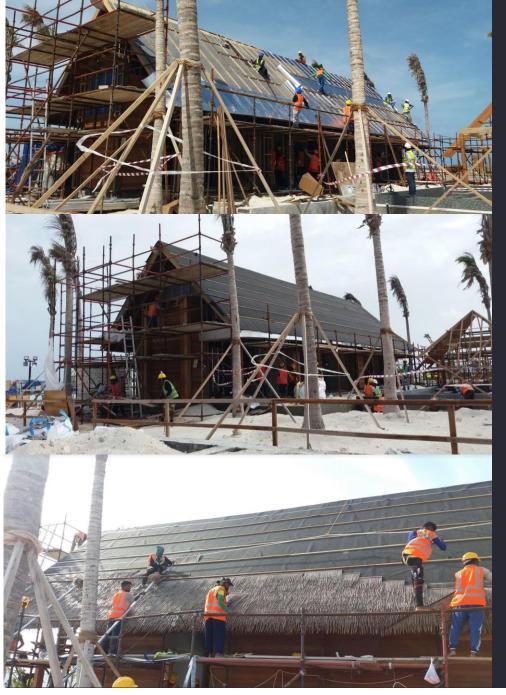

## Timber CEILING

Constance Halaveli Resort – Maldives

-- Sunboard <sup>·</sup> Ceiling Board

Roof

Timber Shingles

Timber ROOF

Photos from Ani Villas Sri Lanka – Maldives

Photos from Thudufushi Resort– Maldives

Timber Main Rafters & Purlins

Cadjan Roof Finish

Bamboo Rafters

Photos from Cheval Blanc Randheli Resort – Maldives

## Timber ROOF

Cheval Blanc Randheli Resort – Maldives Primary Timber Fascia

Timber Main Rafters & Purlins

Cadjan Roof Finish

Bamboo Rafters

Bamboo Kick Rafter

### Timber ROOF

Photos from Waldorf Astoria Ithaafushi Resort– Maldives

Rafters 4

**2** Rafters

1 Roof Ridge

Wall Paper Ceiling Finish **5** 

**3** Rafters

Timber