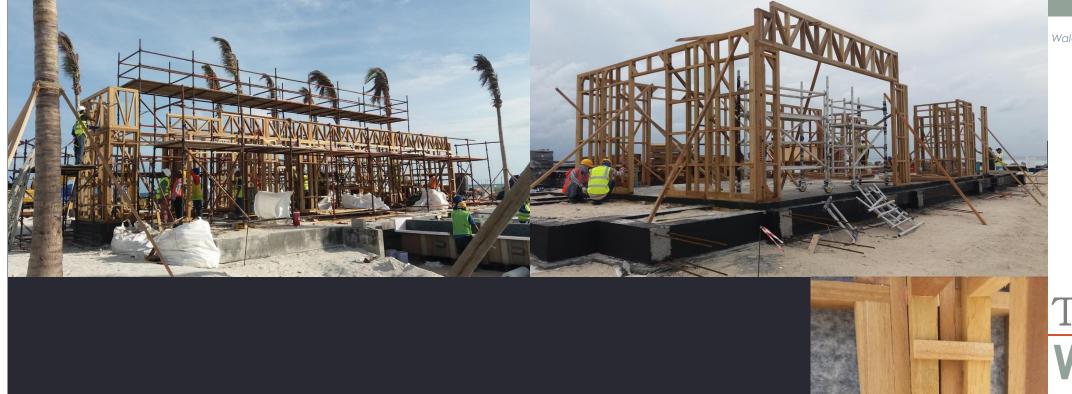

# Timber COLUMNS AND BEAMS

Walls

TYPICAL WALL FRAME CONNECTION DETAIL

Timber Wall Frame Timber Wall Frame ------

Floor base Board --Timber Joist

Typical timber wall frame to timber concrete slab connection detail

Timber WALLS

Application of anti-rust substance to all exposed metal bolt and nut

TYPICAL MODULAR WALL FRAME FIXING DETAILS

Typical timber wall frame to timber wall frame connection detail

-Gable Wall Frame

-- Solid Timber Beam

----- Solid Timber Column

External Wall Frame
External Web Beam

Internal Wall Frame
Internal Web Beam

Photos from Waldorf Astoria Ithaafushi Resort– Maldives

Photos from Magudhdhuva Resort – Maldives