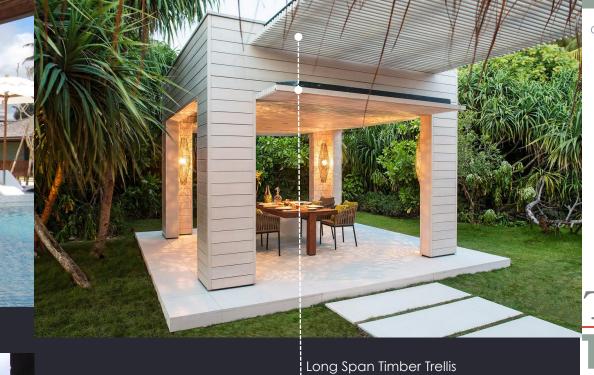

## Timber PRIVACY SCREENS

Other Customised Timber Products

Timber Trellis with Aluminum Rod

· Timber Trellis

Timber Trellis with Aluminum Rod

Timber Railing with
Profiled Vertical Timber Balustrade