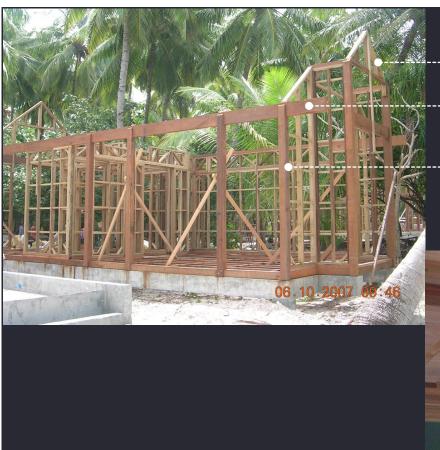

# Timber COLUMNS AND BEAMS

Walls

TYPICAL WALL FRAME CONNECTION DETAIL

Timber Wall Frame Timber Wall Frame ------

Floor base Board --Timber Joist

Typical timber wall frame to timber concrete slab connection detail

Timber WALLS

Application of anti-rust substance to all exposed metal bolt and nut

TYPICAL MODULAR WALL FRAME FIXING DETAILS

Typical timber wall frame to timber wall frame connection detail

-Gable Wall Frame

-- Solid Timber Beam

----- Solid Timber Column

External Wall Frame
External Web Beam

Internal Wall Frame
Internal Web Beam

Photos from Waldorf Astoria Ithaafushi Resort– Maldives

Photos from Magudhdhuva Resort – Maldives