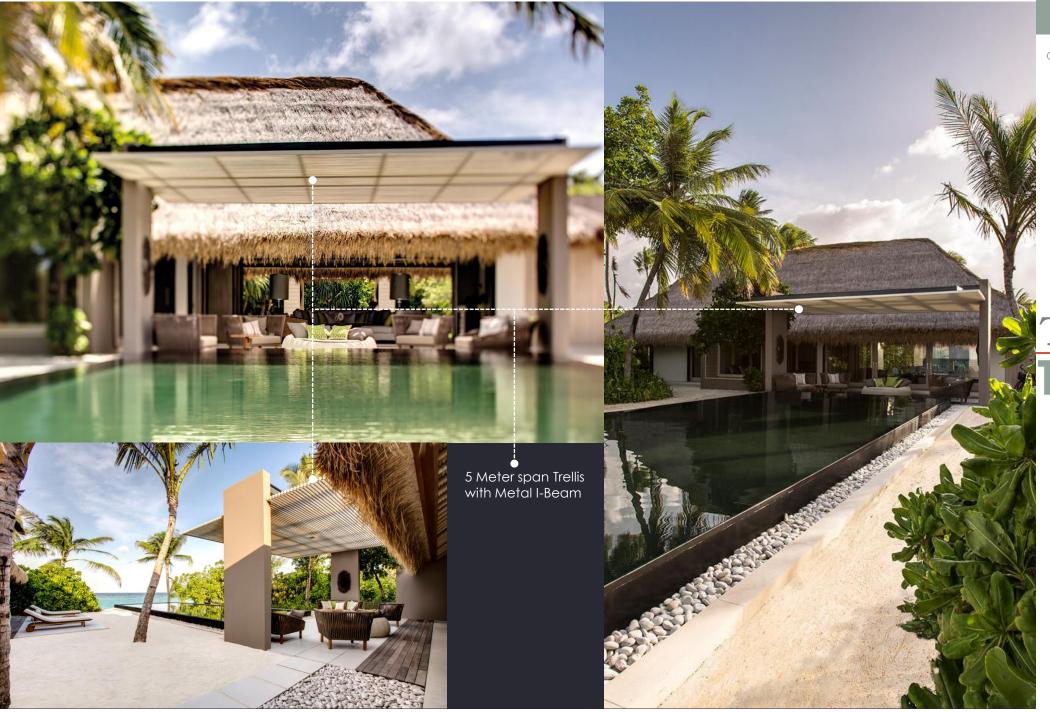

## Timber PRIVACY SCREENS

Other Customised Timber Products

Timber Trellis with Aluminum Rod

· Timber Trellis

Timber Trellis with Aluminum Rod

Timber Railing with
Profiled Vertical Timber Balustrade