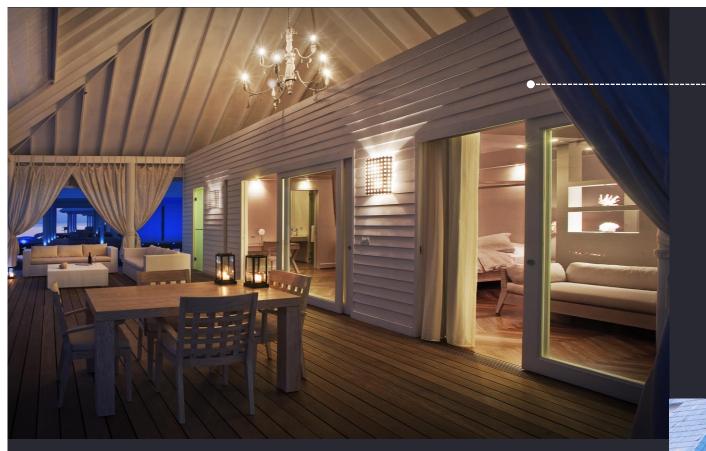

### Timber FLOOR

lime-washed timber floor board

Timber t&g floor board

Columns and Beams

Shiplap Connection with Concealed Bolt and Nut Timber Column to Timber Beam

Photos from Waldorf Astoria Ithaafushi Resort – Maldives

# Timber COLUMNS AND BEAMS

Walls

TYPICAL WALL FRAME CONNECTION DETAIL

Timber Wall Frame Timber Wall Frame ------

Floor base Board --Timber Joist

Typical timber wall frame to timber concrete slab connection detail

Timber WALLS

Application of anti-rust substance to all exposed metal bolt and nut

TYPICAL MODULAR WALL FRAME FIXING DETAILS

Typical timber wall frame to timber wall frame connection detail

-Gable Wall Frame