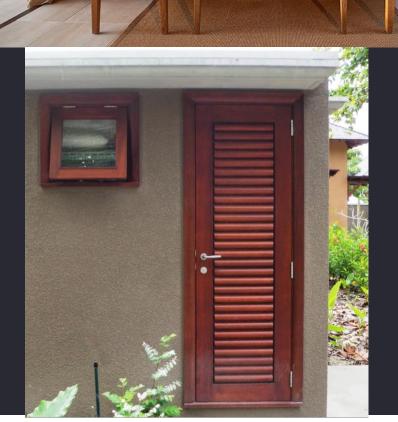

# Timber DOORS AND WINDOWS

Photos from Constance Ephelia Resort – Seychelles Gaakoshibee Resort – Maldives Magudhdhuva Resort - Maldives

Various Customized Design of Solid or Engineered Timber Swing Door

# Timber DOORS AND WINDOWS

Photos from Constance Ephelia Resort - Seychelles

Privacy Screens

Photos from Waldorf Astoria Ithaafushi Resort– Maldives

Solid Timber Privacy Screen With Curve Top Rail

Solid Timber Privacy Screen