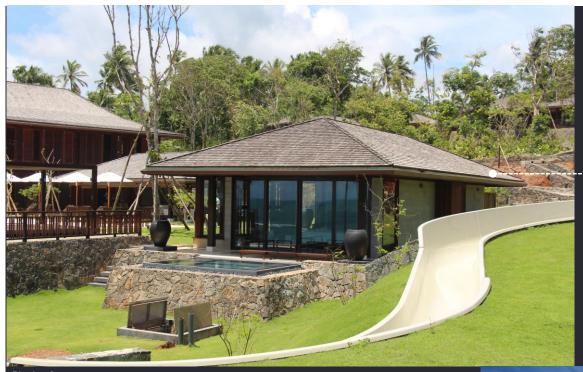

Floors

Shangri-La Resort - Maldives

Drilling of timber joist into concrete beam

Photos from Fushivelavaru Resort - Maldives

## Timber FLOOR

timber joists and noggings ...

**DWV** - 07

Athuruga Resort – Maldives 1

Fushivelavaru Resort – Maldives 2

Soneva Jani Resort – Maldives 3

Shangri-La Resort - Maldives 4

T&G Floor Board 4