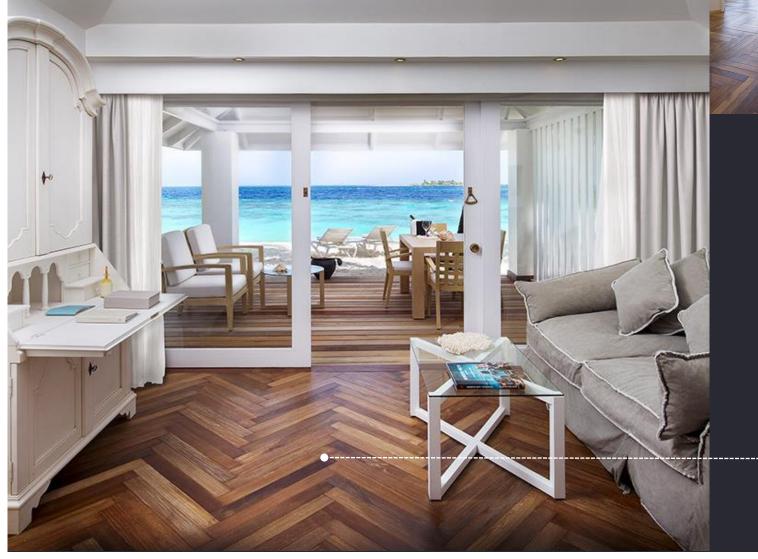

### Timber FLOOR

lime-washed timber floor board

Timber t&g floor board

Columns and Beams

Shiplap Connection with Concealed Bolt and Nut Timber Column to Timber Beam

Photos from Waldorf Astoria Ithaafushi Resort – Maldives