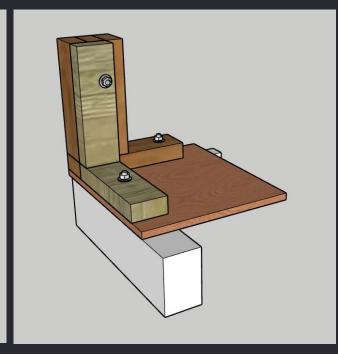

### Timber FLOOR

lime-washed timber floor board

Timber t&g floor board

Columns and Beams

Shiplap Connection with Concealed Bolt and Nut Timber Column to Timber Beam

Photos from Waldorf Astoria Ithaafushi Resort – Maldives

Timber
COLUMNS
AND
BEAMS

Bolt and Nut with Metal Bracket connection for Timber Column

TYPICAL PROFILED TIMBER COLUMN