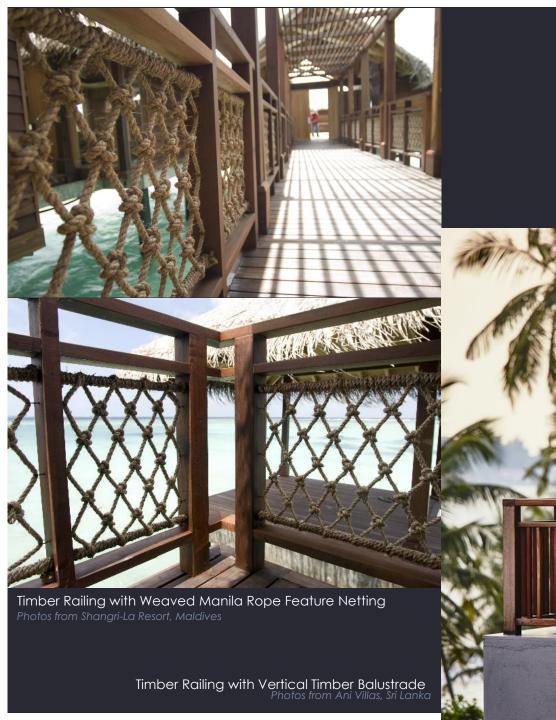

## Timber PRIVACY SCREENS

Other Customised Timber Products

Timber Trellis with Aluminum Rod

· Timber Trellis

Timber Trellis with Aluminum Rod

Timber Railing with
Profiled Vertical Timber Balustrade