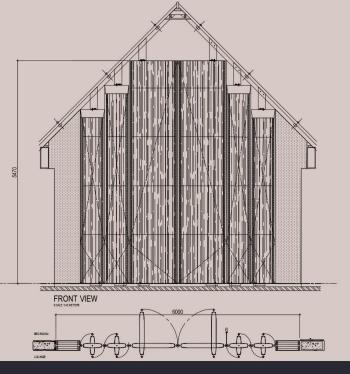

### Timber ROOF

Doors and Windows

Feature Door Sketch

5.5 meter high, pivoted timber pivot feature door

5.5 meter wide, timber framed sliding stacking glazed door

Photos from Ani Villas Resort – Sri Lanka

#### Timber **DOORS** AND WINDOWS

Solid timber sliding folding

Photos from Ani Villas Resort – Sri Lanka