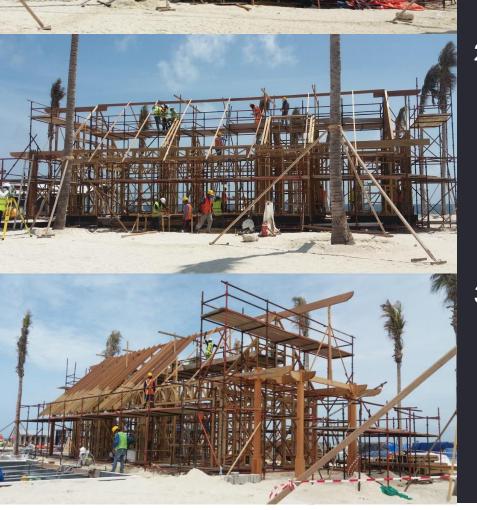

## Timber CEILING

Constance Halaveli Resort – Maldives

-- Sunboard <sup>·</sup> Ceiling Board

Roof

Timber Shingles

Timber ROOF

Photos from Ani Villas Sri Lanka – Maldives

Photos from Thudufushi Resort– Maldives

Timber Main Rafters & Purlins

Cadjan Roof Finish

Bamboo Rafters

Photos from Cheval Blanc Randheli Resort – Maldives

## Timber ROOF

Cheval Blanc Randheli Resort – Maldives Primary Timber Fascia

Timber Main Rafters & Purlins

Cadjan Roof Finish

Bamboo Rafters

Bamboo Kick Rafter