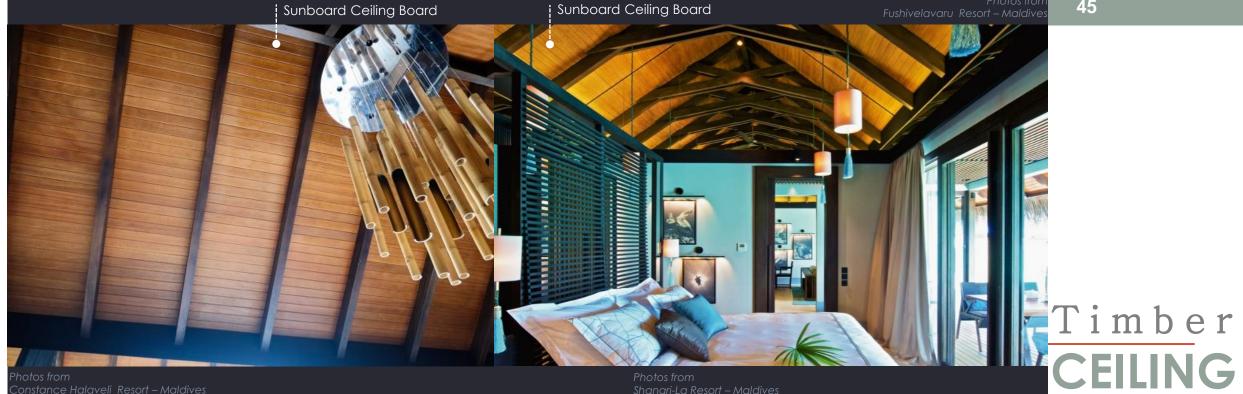

### Timber CEILING

Photos from Shangri-La Resort – Maldives

Natural Wallpaper on Plywood

Sunboard on exterior

## Timber CEILING

Constance Halaveli Resort – Maldives

-- Sunboard <sup>·</sup> Ceiling Board

Roof

Timber Shingles

Timber ROOF

Photos from Ani Villas Sri Lanka – Maldives

Photos from Thudufushi Resort– Maldives