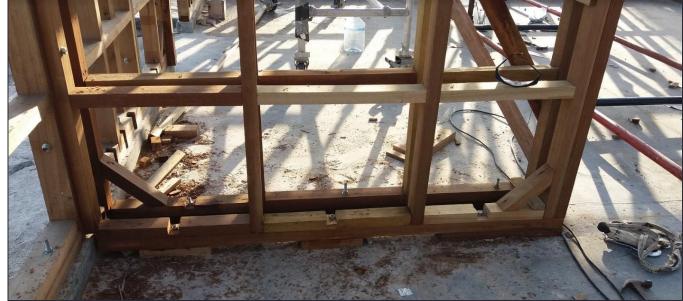

Floors

Shangri-La Resort - Maldives

Drilling of timber joist into concrete beam

Photos from Fushivelavaru Resort - Maldives

## Timber FLOOR

timber joists and noggings ...

**DWV** - 07

Athuruga Resort – Maldives 1

Fushivelavaru Resort – Maldives 2

Soneva Jani Resort – Maldives 3

Shangri-La Resort - Maldives 4

T&G Floor Board 4