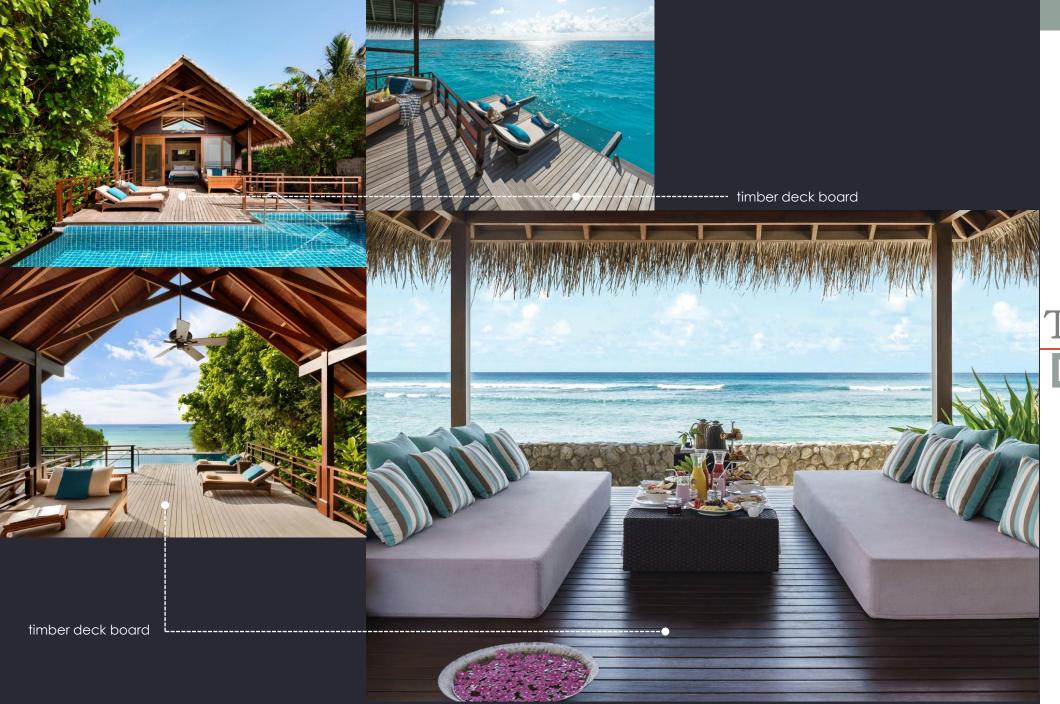

# Timber JETTIES & WALKWAYS

Photos from

Thudufushi Resort – Maldives

Decks

Photos from Baglioni Maagau Resort – Maldives

timber deck board

45 degree timber deck board

timber deck board

### Timber DECKS

Photos from Vakkaru Resort – Maldives

timber deck board (indoors)

Lagoon Area - Outdoor deck

Photos from Thudufushi Resort – Maldives

timber deck board

Photos from Shangri-La Resort – Maldives