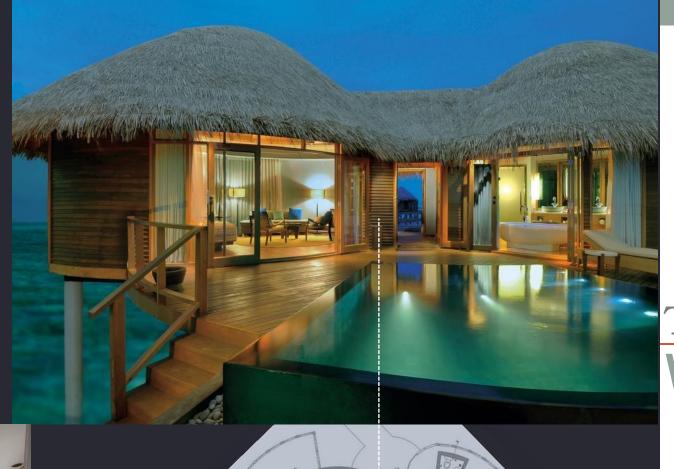

### Timber FLOOR

lime-washed timber floor board

Timber t&g floor board

Columns and Beams

Shiplap Connection with Concealed Bolt and Nut Timber Column to Timber Beam

Photos from Waldorf Astoria Ithaafushi Resort – Maldives