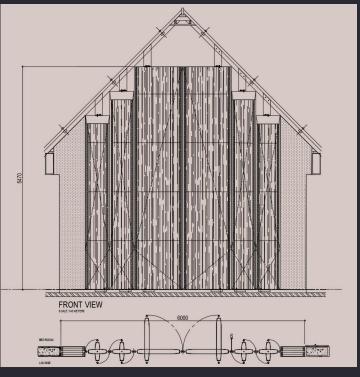

### Timber ROOF

Doors and Windows

Feature Door Sketch

5.5 meter high, pivoted timber pivot feature door

5.5 meter wide, timber framed sliding stacking glazed door

Photos from Ani Villas Resort – Sri Lanka

#### Timber **DOORS** AND WINDOWS

Solid timber sliding folding

Photos from Ani Villas Resort – Sri Lanka