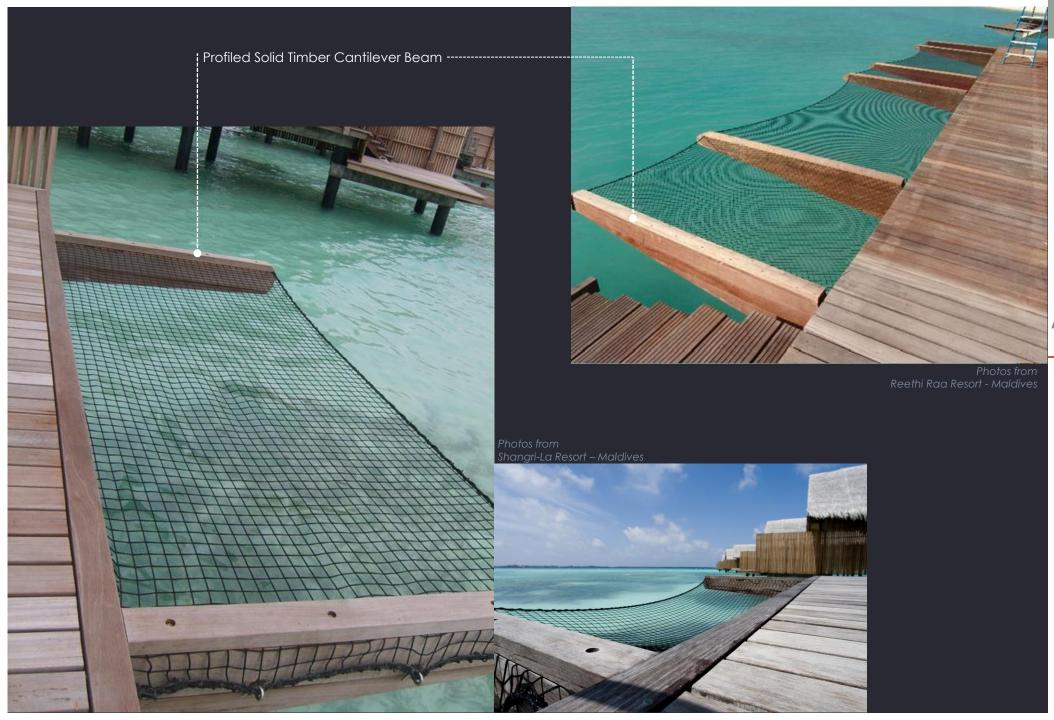

# Timber CANTILEVER BEAM AND SUN NETTING

· Acoustic Slatted

Timber Ceiling Panels

Photos from

Ani Villas Sri Lanka – Maldives

Photos from Constance Ephelia Resort - Seychelles

Restaurant Accent Ceiling Feature - Criss-cross timber hanging ceiling panels