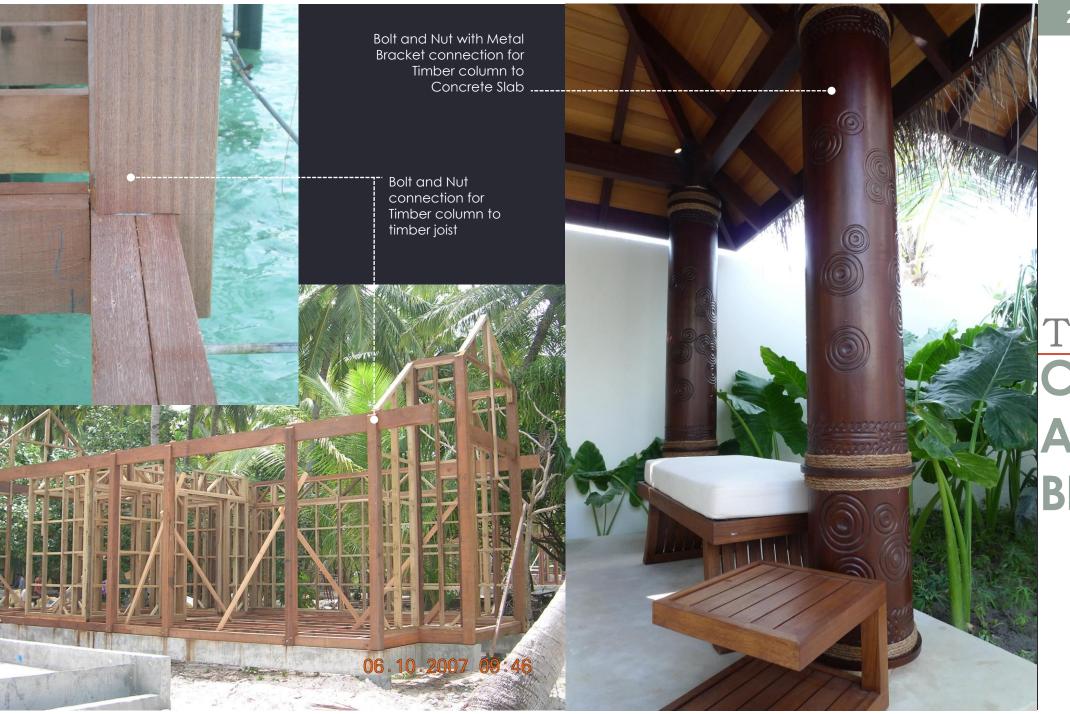

### Timber FLOOR

lime-washed timber floor board

Timber t&g floor board

Columns and Beams

Shiplap Connection with Concealed Bolt and Nut Timber Column to Timber Beam

Photos from Waldorf Astoria Ithaafushi Resort – Maldives

Timber
COLUMNS
AND
BEAMS

Bolt and Nut with Metal Bracket connection for Timber Column

TYPICAL PROFILED TIMBER COLUMN