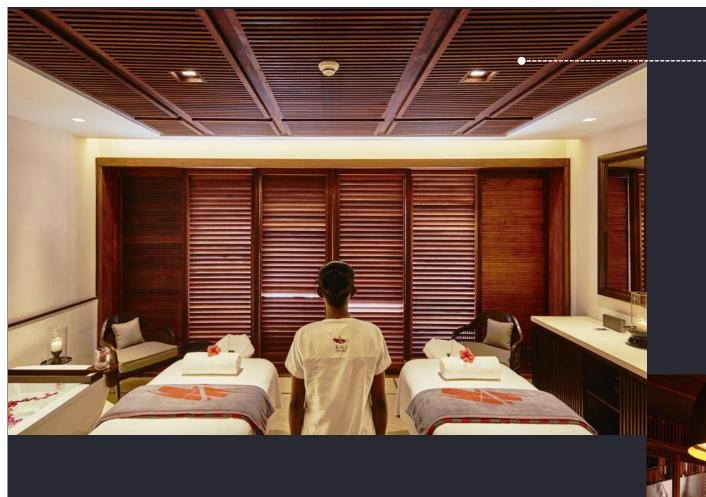

### Timber CEILING

Photos from Shangri-La Resort – Maldives

Natural Wallpaper on Plywood

Sunboard on exterior

## Timber CEILING

Constance Halaveli Resort – Maldives

-- Sunboard <sup>·</sup> Ceiling Board

Roof

Timber Shingles

Timber ROOF

Photos from Ani Villas Sri Lanka – Maldives

Photos from Thudufushi Resort– Maldives