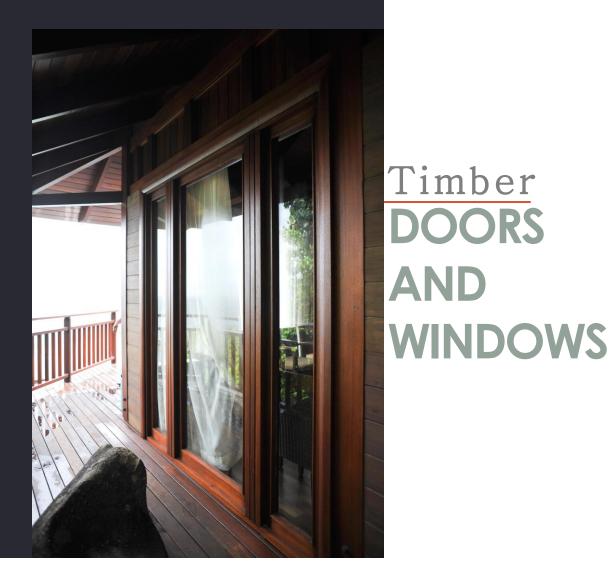

### Timber ROOF

Doors and Windows

Feature Door Sketch

5.5 meter high, pivoted timber pivot feature door

5.5 meter wide, timber framed sliding stacking glazed door

Photos from Ani Villas Resort – Sri Lanka

#### Timber **DOORS** AND WINDOWS

Solid timber sliding folding

Photos from Ani Villas Resort – Sri Lanka