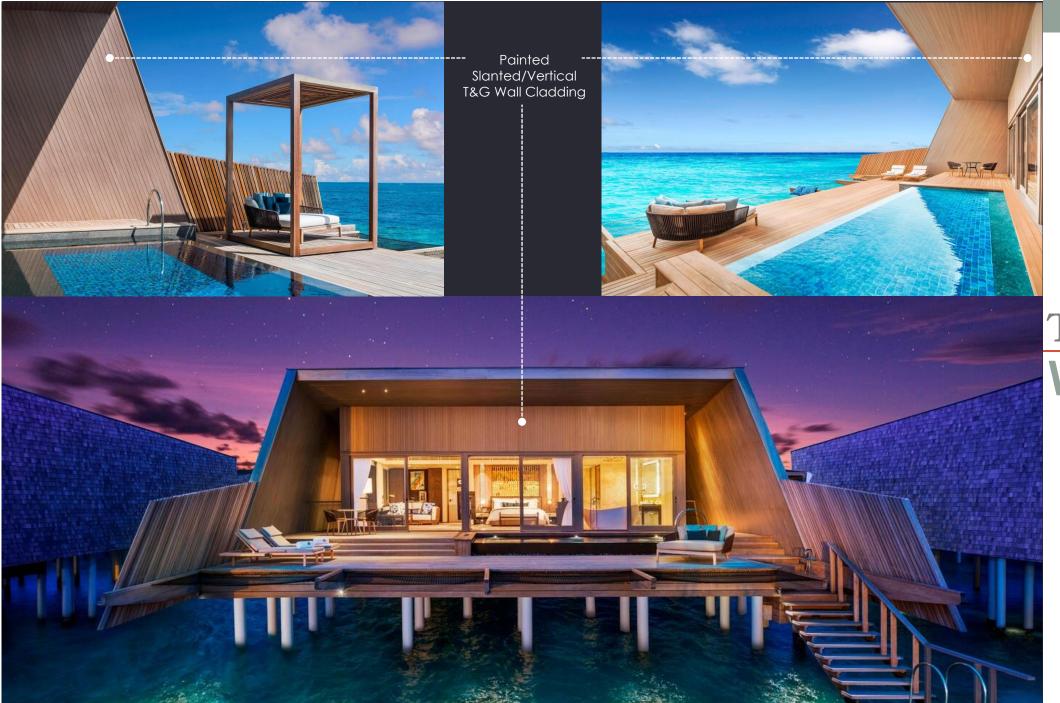

Photos from

Cheval Blanc Randheli Resort – Maldives

Photos from Constance Halaveli Resort – Maldives

Curve Modular Timber Wall Frame

Vakkaru Resort – Maldives

Rough-sawn Bevel timber wall cladding

Painted Timber Bevel wall cladding

Photos from Athuruga Resort – Maldives

Photos from St. Regis Vommuli Resort – Maldives

Photos from

--- Vertical timber slatted wall cladding

Horizontal timber t&g wall cladding

Ceiling

Photos from Baglioni Maagau Resort – Maldives