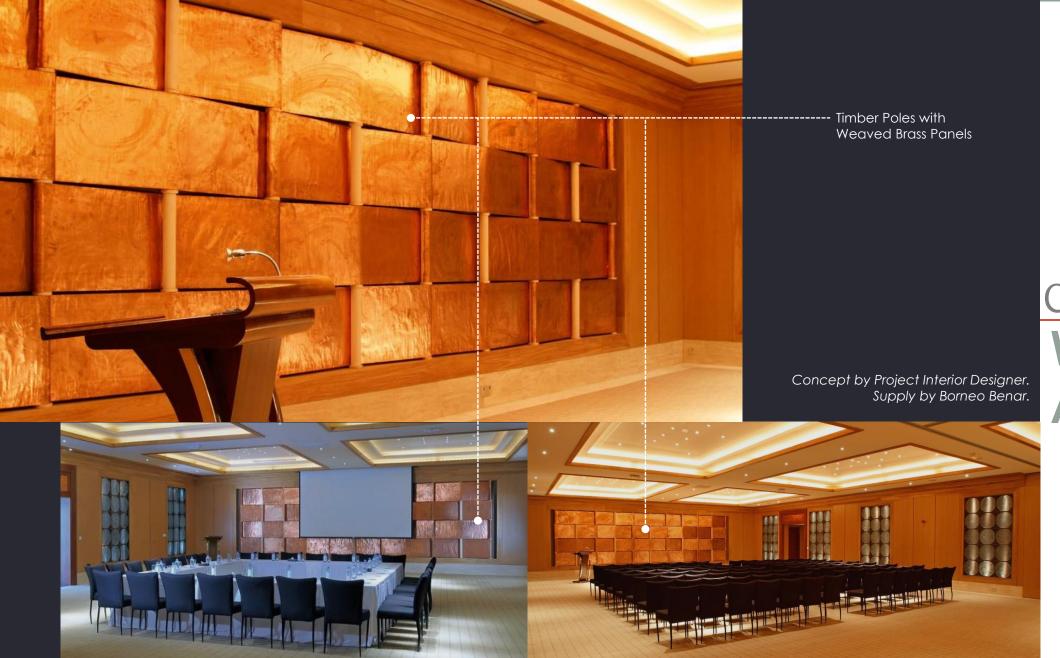

# Timber DOORS AND WINDOWS

Photos from Constance Ephelia Resort – Seychelles Gaakoshibee Resort – Maldives Magudhdhuva Resort - Maldives

Various Customized Design of Solid or Engineered Timber Swing Door

# Timber DOORS AND WINDOWS

Photos from Constance Ephelia Resort - Seychelles

Privacy Screens

Photos from Waldorf Astoria Ithaafushi Resort– Maldives

Solid Timber Privacy Screen With Curve Top Rail

Solid Timber Privacy Screen