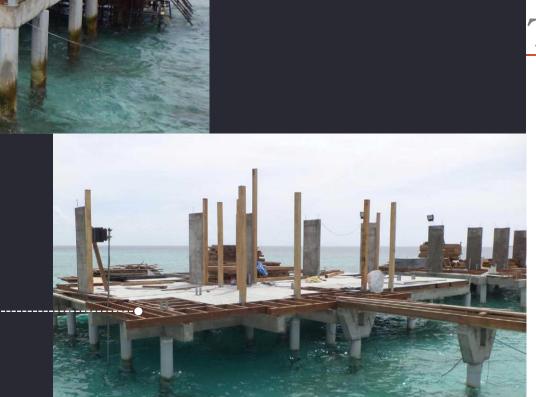

Floors

Shangri-La Resort - Maldives

Drilling of timber joist into concrete beam

Photos from Fushivelavaru Resort - Maldives

## Timber FLOOR

timber joists and noggings ...

**DWV** - 07

Athuruga Resort – Maldives 1

Fushivelavaru Resort – Maldives 2

Soneva Jani Resort – Maldives 3

Shangri-La Resort - Maldives 4

T&G Floor Board 4