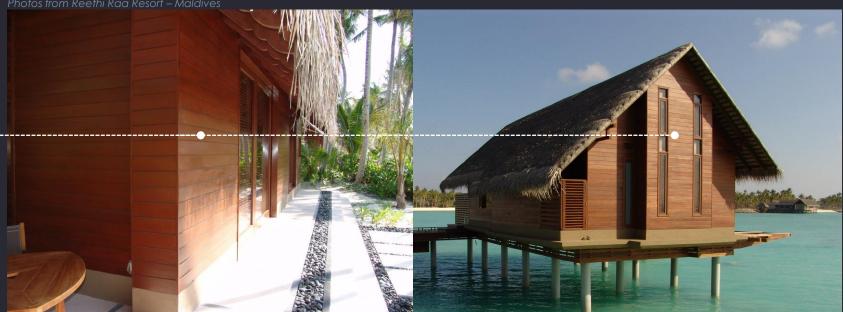

Photos from

Cheval Blanc Randheli Resort – Maldives

Photos from Constance Halaveli Resort – Maldives

Curve Modular Timber Wall Frame

Vakkaru Resort – Maldives

Rough-sawn Bevel timber wall cladding

Painted Timber Bevel wall cladding