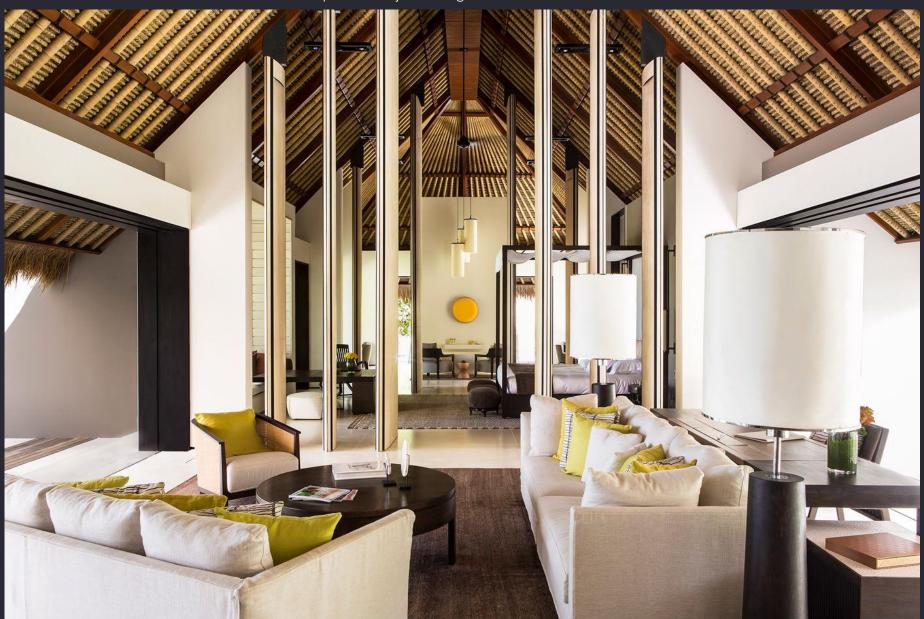

### Timber ROOF

Photos from Waldorf Astoria Ithaafushi Resort– Maldives

Rafters 4

**2** Rafters

1 Roof Ridge

Wall Paper Ceiling Finish **5** 

**3** Rafters

Timber

Plywood Base 6

Thermal Insulation

Waterproofing

Synthetic Thatch

Natural Wall Paper on Plywood Base and Exposed Timber Rafters i

### Timber ROOF

Doors and Windows

Feature Door Sketch

5.5 meter high, pivoted timber pivot feature door

5.5 meter wide, timber framed sliding stacking glazed door

Photos from Ani Villas Resort – Sri Lanka