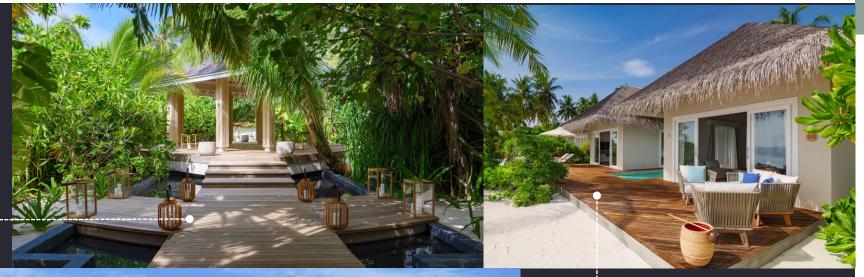

### Timber FLOOR

lime-washed timber floor board

Timber t&g floor board

Columns and Beams

Shiplap Connection with Concealed Bolt and Nut Timber Column to Timber Beam

Photos from Waldorf Astoria Ithaafushi Resort – Maldives